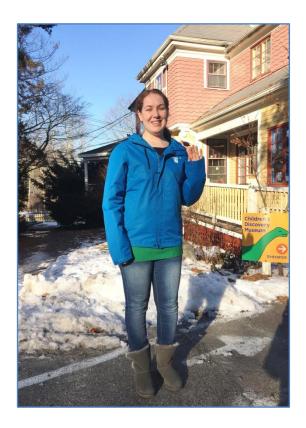

## **Museum Staff**

People who work at the Discovery Museum are called *Explorers*.

They wear a purple apron and name tag in the summer and blue jackets and name tag in the winter.

They may say "Hi" to you and can also answer questions.