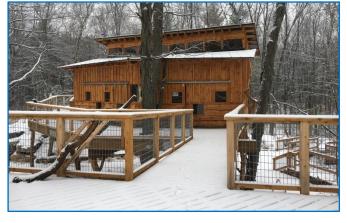

#### **Around the Treehouse**

I can climb, swing, and jump in the different areas of Discovery Woods.

I can see and touch rocks, dirt, and trees. I will try to be gentle when I touch living plants.

In the winter, there may be snow.