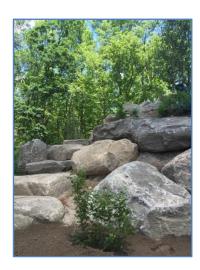

#### **Around the Treehouse**

I can climb, swing, and jump in the different areas of Discovery Woods.

I can see and touch rocks, dirt, and trees. I will try to be gentle when I touch living plants.

In the winter, there may be snow.