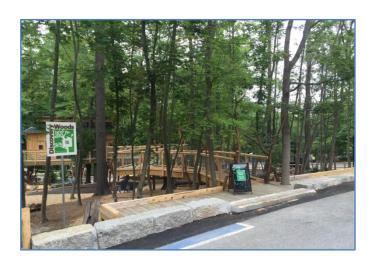

# **Welcome Deck**

Discovery Woods is an outdoor place where I can play.

The welcome deck is the entrance to Discovery Woods.

From the welcome deck, I can choose where I want to play first.