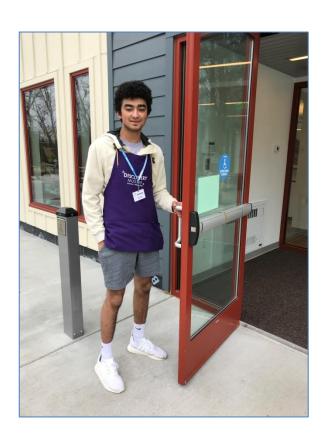

## **Museum Staff**

People who work at the Discovery Museum are called *Explorers*.

They wear a purple apron and name tag in the summer and blue jackets and name tag in the winter.

They may say "Hi" to you and can also answer questions.