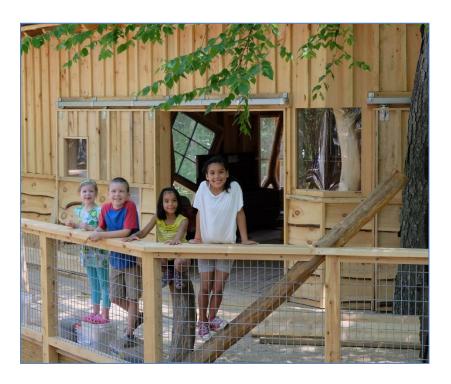

#### **Treehouse**

Straight across the tree-walk path is the Treehouse. When I walk, I will get higher above the ground.

Inside the treehouse, I can do activities and look out through the many different windows.

When I leave the treehouse, I can choose to go back to the welcome deck or take the bouncy bridge to the top of the rock hill.