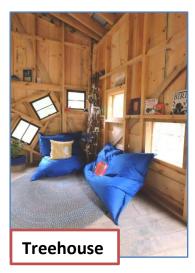

#### **Treehouse**

Straight across the tree-walk path is the Treehouse. When I walk, I will get higher above the ground.

Inside the treehouse, I can do activities and look out through the many different windows.