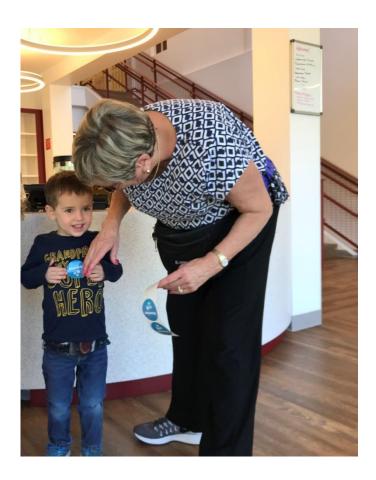

## **Check-in & Admission Sticker**

The admissions desk may be the first stop on my visit to the Discovery Museum.

I will check in and receive a sticker!

This sticker will be my ticket for today.