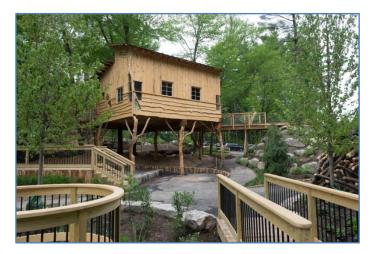

#### **Treehouse**

Straight across the tree-walk path is the Treehouse. When I walk, I will get higher above the ground.

Inside the treehouse, I can do activities and look out through the many different windows.

When I leave the treehouse, I can choose to go back to the welcome deck or take the bouncy bridge to the top of the rock hill.