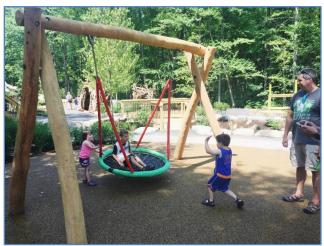

#### **Around the Treehouse**

I can climb, swing, and jump in the different areas of Discovery Woods.

I can see and touch rocks, dirt, and trees. I will try to be gentle when I touch living plants.

In the winter, there may be snow.