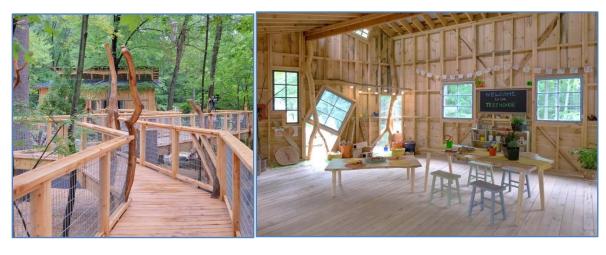

#### **Treehouse**

Straight across the tree-walk path is the Treehouse. When I walk, I will get higher above the ground.

Inside the treehouse, I can do activities and look out through the many different windows.

#### **Around the Treehouse**

I can climb, swing, and jump in the different areas of Discovery Woods.

I can see and touch rocks, dirt, and trees. I will try to be gentle when I touch living plants.

In the winter, there may be snow.