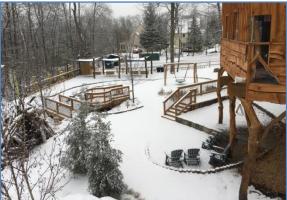

#### **Around the Treehouse**

I can climb, swing, and jump in the different areas of Discovery Woods.

I can see and touch rocks, dirt, and trees. I will try to be gentle when I touch living plants.

In the winter, there may be snow.