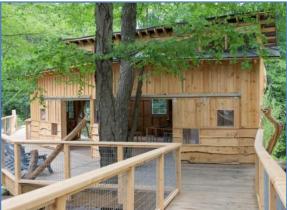

#### **Treehouse**

Straight across the tree-walk path is the Treehouse. When I walk, I will get higher above the ground.

Inside the treehouse, I can do activities and look out through the many different windows.

When I leave the treehouse, I can choose to go back to the welcome deck or take the bouncy bridge to the top of the rock hill.