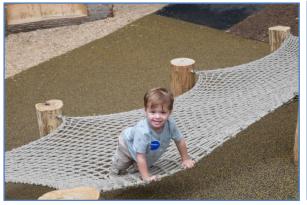

#### **Around the Treehouse**

I can climb, swing, and jump in the different areas of Discovery Woods.

I can see and touch rocks, dirt, and trees. I will try to be gentle when I touch living plants.

In the winter, there may be snow.