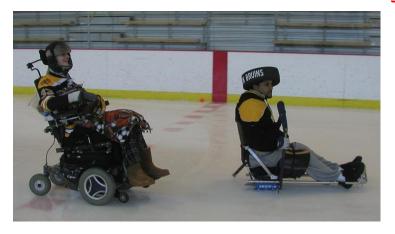

This adaptive skating program takes place during public skating time on a separate section of the rink. Ice sleds and skate walkers are available! For more info and to attend this free program, call 413-584-2052 to register or email info@alloutadventures.org

Volunteers welcome!

Ice sleds and skate walkers on site for ongoing community use – check with rink management.