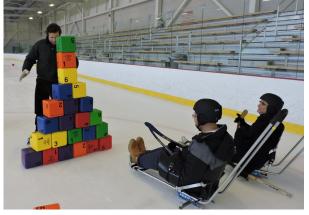

## **Adaptive Skating - Games on Ice!**

## **Tuesdays:**

11:30am-1:30pm

**Nov 15** 

**Dec 13** 

**Jan 17** 

**Feb 14** 

**Mar 14** 

Use your wheelchair, an ice sled, or conventional skates on the ice! Spin, slide, race, slalom, socialize and play gently competitive games with others! Ice sleds and conventional skates available. For more info and to attend program, call 413-545-5759 to register or email laila.soleimani@state.ma.us.