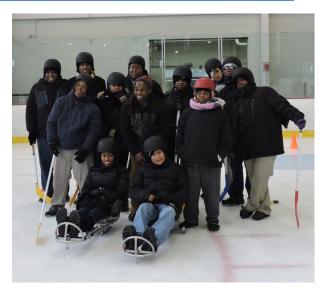

## **Adaptive Skating - Games on Ice!**

## **Tuesdays:**

11:30am-1:30pm

**Nov 15** 

**Dec 13** 

**Jan 17** 

**Feb 14** 

**Mar 14** 

Use your wheelchair, an ice sled, or conventional skates on the ice! Spin, slide, race, slalom, socialize and play gently competitive games with others! Ice sleds and conventional skates available. For more info and to attend program, call 413-545-5759 to register or email laila.soleimani@state.ma.us.