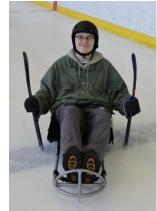

## **Adaptive Skating - Games on Ice!**

## **Tuesdays:**

11:30am-1:30pm

**Nov 15** 

**Dec 13** 

**Jan 17** 

**Feb 14** 

**Mar 14** 

Use your wheelchair, an ice sled, or conventional skates on the ice! Spin, slide, race, slalom, socialize and play gently competitive games with others! Ice sleds and conventional skates available. For more info and to attend program, call 413-545-5759 to register or email laila.soleimani@state.ma.us.