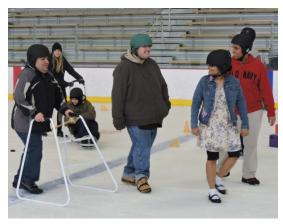

## **Adaptive Skating - Games on Ice!**

## **Tuesdays:**

11:30am-1:30pm

**Nov 15** 

**Dec 13** 

**Jan 17** 

**Feb 14** 

**Mar 14** 

Use your wheelchair, an ice sled, or conventional skates on the ice! Spin, slide, race, slalom, socialize and play gently competitive games with others! Ice sleds and conventional skates available. For more info and to attend program, call 413-545-5759 to register or email laila.soleimani@state.ma.us.