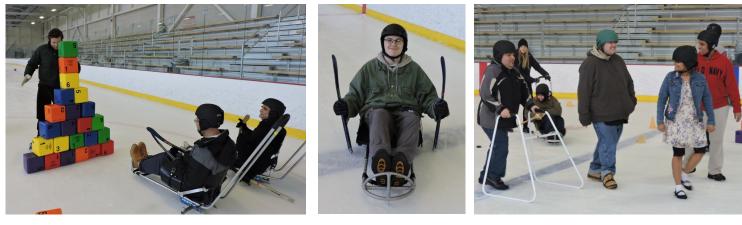

## **Adaptive Skating - Games on Ice!**

**Tuesdays:** 11:30am-1:30pm **Nov 15 Dec 13 Jan 17** Feb 14 **Mar 14** 

Use your wheelchair, an ice sled, or conventional skates on the ice! Spin, slide, race, slalom, socialize and play gently competitive games with others! Ice sleds and conventional skates available. For more info and to attend program, call 413-545-5759 to register or email laila.soleimani@state.ma.us.