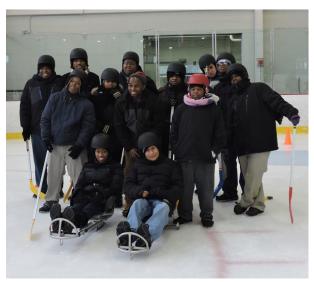

## **Adaptive Skating - Games on Ice!**

**Tuesdays:** 11:30am-1:30pm **Nov 15 Dec 13 Jan 17** Feb 14 **Mar 14** 

Use your wheelchair, an ice sled, or conventional skates on the ice! Spin, slide, race, slalom, socialize and play gently competitive games with others! Ice sleds and conventional skates available. For more info and to attend program, call 413-545-5759 to register or email laila.soleimani@state.ma.us.