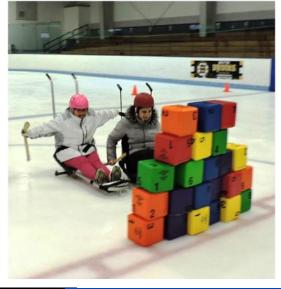

## Adaptive Skating—Games on Ice! Wednesday, February 1: 10AM-11:50PM

Wednesday, March 1: 10AM-11:50PM

Use your wheelchair, an ice sled, or conventional skates on the ice. Spin, slide, race, slalom, socialize and play gently competitive games with others! Ice sleds and conventional skates available.

Ice sleds available on site for ongoing community use – check with rink management.