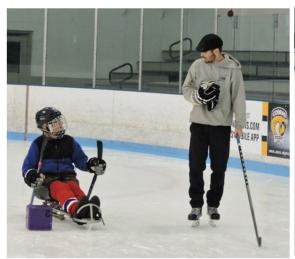

## Adaptive Skating - Games on Ice!

## Thursdays, 10:00AM—11:50PM

January 26 February 23

Use your wheelchair, an ice sled, or conventional skates on the ice! Spin, slide, race, slalom, socialize and play gently competitive games with others! Ice sleds and conventional skates available.