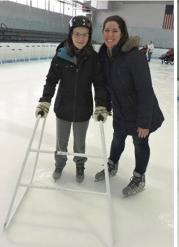

## Adaptive Skating - Games on Ice!

## Thursdays, 10:00AM—11:50PM

January 26 February 23

Use your wheelchair, an ice sled, or conventional skates on the ice! Spin, slide, race, slalom, socialize and play gently competitive games with others! Ice sleds and conventional skates available.