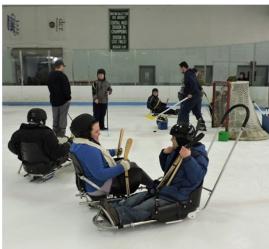

## Adaptive Skating - Games on Ice!

## Thursdays, 10:00AM—11:50PM

January 26 February 23

Use your wheelchair, an ice sled, or conventional skates on the ice! Spin, slide, race, slalom, socialize and play gently competitive games with others! Ice sleds and conventional skates available.