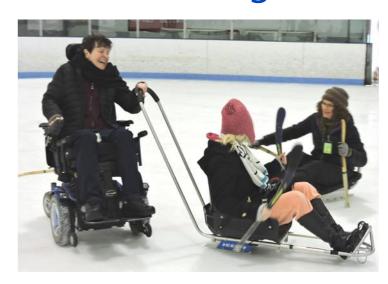

## **Sundays:**

1:00p.m.-2:50p.m.

January 21

**February 4** 

**February 18** 

March 4

March 18

This adaptive skating program takes place during public skating on a separate section of the rink. Ice sleds , skate walkers, and ice skates are available! For more info and to attend this free program, call 413-584-2052 to register or email

Ice sleds available on site for ongoing community use—check with rink management.