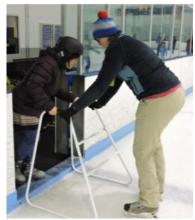

## **Sundays:**

1:00p.m.-2:50p.m.

January 21

**February 4** 

**February 18** 

March 4

March 18

This adaptive skating program takes place during public skating on a separate section of the rink. Ice sleds , skate walkers, and ice skates are available! For more info and to attend this free program, call 413-584-2052 to register or email

Ice sleds available on site for ongoing community use—check with rink management.