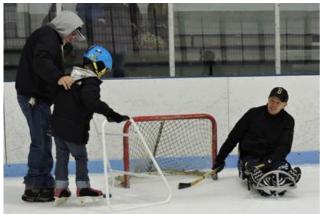

## **Sundays:**

1:00p.m.-2:50p.m.

January 21

**February 4** 

**February 18** 

March 4

March 18

This adaptive skating program takes place during public skating on a separate section of the rink. Ice sleds , skate walkers, and ice skates are available! For more info and to attend this free program, call 413-584-2052 to register or email

Ice sleds available on site for ongoing community use—check with rink management.