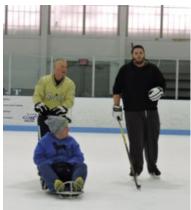

## **Sundays:**

1:00p.m.-2:50p.m.

January 21

**February 4** 

**February 18** 

March 4

March 18

This adaptive skating program takes place during public skating on a separate section of the rink. Ice sleds , skate walkers, and ice skates are available! For more info and to attend this free program, call 413-584-2052 to register or email

Ice sleds available on site for ongoing community use—check with rink management.