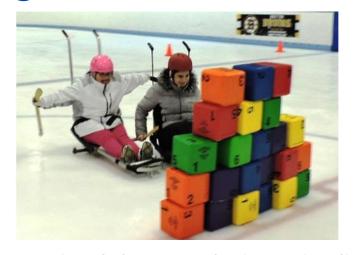

## Adaptive Skating—Games on Ice!

Wednesdays: 11:00A.M.-12:50P.M. January 31 & February 28

Use your wheelchair, an ice sled, or conventional skates on the ice. Spin, slide, race, slalom, socialize and play gently competitive games with others! Ice sleds and conventional skates available. **Registration is required.** 