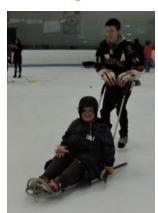

## Adaptive Skating—Games on Ice!

Wednesdays: 11:00A.M.-12:50P.M. January 31 & February 28

Use your wheelchair, an ice sled, or conventional skates on the ice. Spin, slide, race, slalom, socialize and play gently competitive games with others! Ice sleds and conventional skates available. **Registration is required.** 

Ice sleds available on site for ongoing community use—check with rink management.