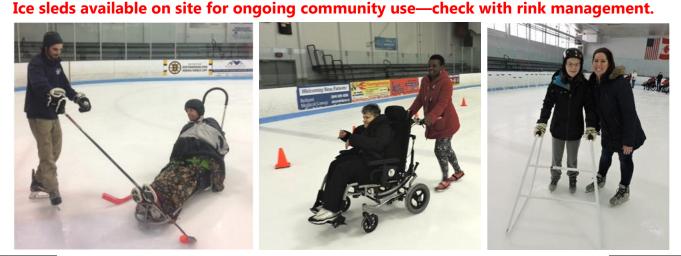

## Adaptive Skating—Games on Ice!

**Thursdays:** 10:00A.M.-11:50A.M. **January 25** 8 March 15

Use your wheelchair, an ice sled, or conventional skates on the ice. Spin, slide, race, slalom, socialize and play gently competitive games with others! Ice sleds and conventional skates available. **Registration is required.** 

Volunteers are welcome! For more info and to register to attend these free programs, call **413-545-5759** or email **laila.soleimani@state.ma.us**. Rink will be cold so dress warm—wearing winter gloves, coats, hats, and scarves is highly encouraged!