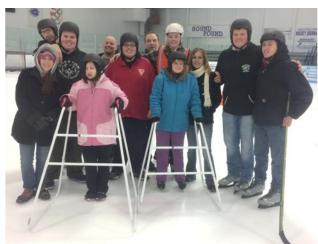

## Adaptive Skating—Games on Ice!

**Thursdays:** 10:00A.M.-11:50A.M. **January 25** 8 March 15

Use your wheelchair, an ice sled, or conventional skates on the ice. Spin, slide, race, slalom, socialize and play gently competitive games with others! Ice sleds and conventional skates available. **Registration is required.** 

Volunteers are welcome! For more info and to register to attend these free programs, call **413-545-5759** or email **laila.soleimani@state.ma.us**. Rink will be cold so dress warm—wearing winter gloves, coats, hats, and scarves is highly encouraged!